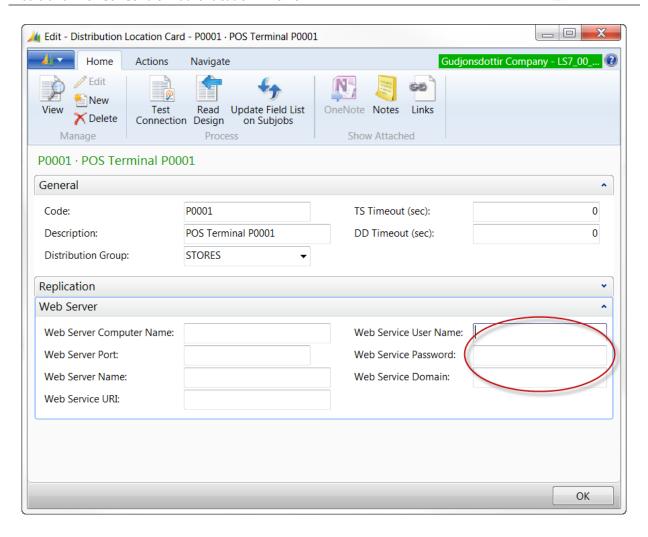

## 1.1 Media and Browser Control (Web Service) Authentication

An additional step is now required if the service tier is being accessed with NavUserPassword authentication. A user name and password must be set under Distribution Location page for each terminal that has item pictures or item html enabled.